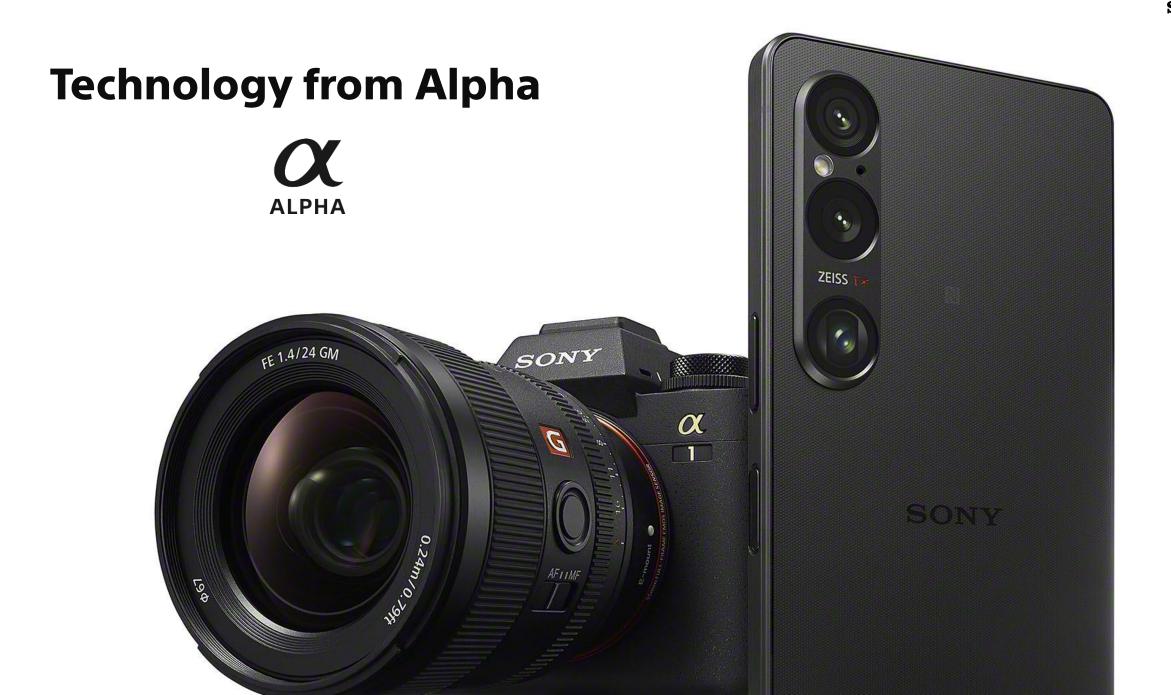

upport your creativity with a wide range of focal lengths

















### **Perfect for portraits**

### **Taken with Xperia**



© Ippei & Janine Photography



© Oscar Lindsey



© Ippei & Janine Photography



© Ippei & Janine Photography





## Amazing telephoto macro shots Taken with Xperia







© Oscar Lindsey

© Ippei & Janine Photography

© Ippei & Janine Photography

#### SONY

## Amazing telephoto macro shots Taken with Xperia



© Takashi Namiki















©Oscar Lindsey

©Takashi Namiki

©lppei & Janine Photographv

# All in one new Camera app Simple and easy to use for all types of creators



**Pro mode** is still available for the creators who want to take full control of the details.



#### All in one new Camera app

### Just swipe to access the modes













### Performance for ultimate smartphone experience

AI HUMAN EYE RECOGNITION



AI ANIMAL EYE RECOGNITION



AI MAIN SUBJECT RECOGNITION



AI WHITE BALANCE



AI EXPOSURE



AI DEPTH



# Creative Look Six preset looks for shooting like the pros













Improved
HDR
What you
see is what
you record



## The perfect smartphone for vloggers Improved Live streaming & Product Showcase



# Let Xperia and Alpha work together for an effortless creative experience







## EXPERIENCE

### A new and smarter OLED display 1 Hz to 120 Hz variable refresh rate



Sony Al

Powered by

**BRAVIA** 



Powered by BRAVIA<sup>TM</sup> uses AI remastering technology to improve contrast, colour, and clarity.



A new display 50% brighter than the previous model

Sunlight Vision boost the visibility