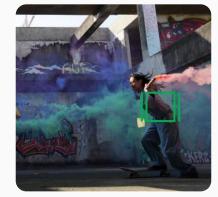

### Performance for ultimate smartphone experience

AI HUMAN EYE RECOGNITION

AI ANIMAL EYE RECOGNITION

AI MAIN SUBJECT RECOGNITION

AI WHITE BALANCE

AI EXPOSURE

AI DEPTH