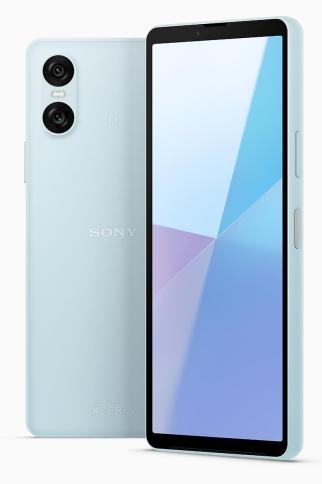

#### SONY

Powerful battery, Super lightweight.

XPERIA

 $10 \sqrt{}$ 

#### Powerful battery, super lightweight

Enjoy camera, music, video all day with ultimate long-lasting battery and super lightweight body

#### Powerful battery, Super lightweight.