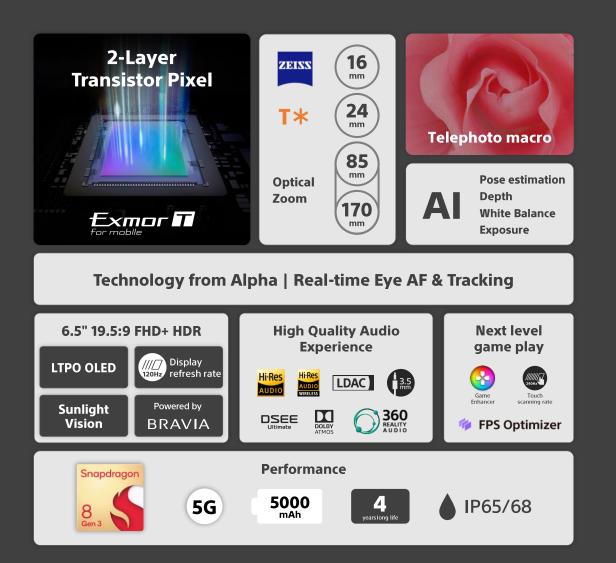

#### **CAMERA**

Support your creativity with a wide range of focal lengths

#### **DISPLAY**

A new and smarter display Powered by BRAVIA™

#### **AUDIO**

Superior audio quality

#### PERFORMACE

Two days of battery life with extraordinary performance

#### Camera

RECOGNITION

WHITE BALANCE

RECOGNITION

**EXPOSURE** 

RECOGNITION

DEPTH

## New extended 85-170mm (3.5 to 7.1x) optical telephoto lens

Support your creativity with a wide range of focal lengths

#### **New features:**

48mm focal length and new extended 85-170 mm optical Telephoto lens

**16mm** 

Ultra wide

24mm, 48mm

Wide

85-170mm

Telephoto

### A new and smarter OLED display 1 Hz to 120 Hz variable refresh rate

Sony Al

Powered by

**BRAVIA** 

Powered by BRAVIA<sup>TM</sup> uses AI remastering technology to improve contrast, colour, and clarity.

#### Delivering exceptional entertainment experience

Quality sound whether with wired, wireless, or the Full-stage stereo speakers

**New Premium Audio Circuit** for 3.5mm wired headphones

## Audio tuned in collaboration with SME From 3D sound to high quality sound experience

## The complete premium smartphone Performance experience

<sup>\*1:</sup> The results from tests conducted by Sony under the following conditions: daily usage of 360 minutes for Internet browsing, video playback.gaming, and other functions, with 1080 minutes of standby time, based on a median Xperia's user battery usage profile. The actual battery performance may vary depending on your usage and environment.