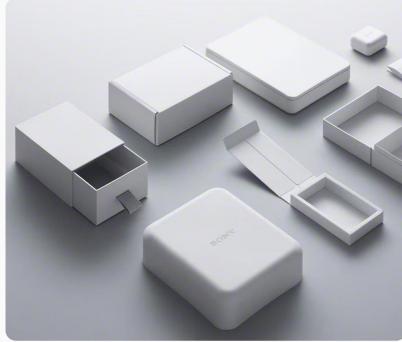

### Packaging made from 100% paper material

Paper material, developed by Sony with environment in mind that uses our OBM.

#### Towards packaging with the environment in mind

More than 85%\* of plastic parts are made from recycled materials\*\*

Assembled with 100% renewable electricity