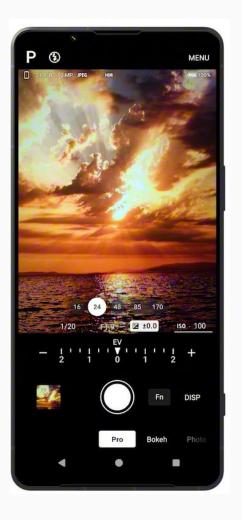

# All in one new Camera app Simple and easy to use for all types of creators

**Pro mode** is still available for the creators who want to take full control of the details.

#### All in one new Camera app

### Just swipe to access the modes