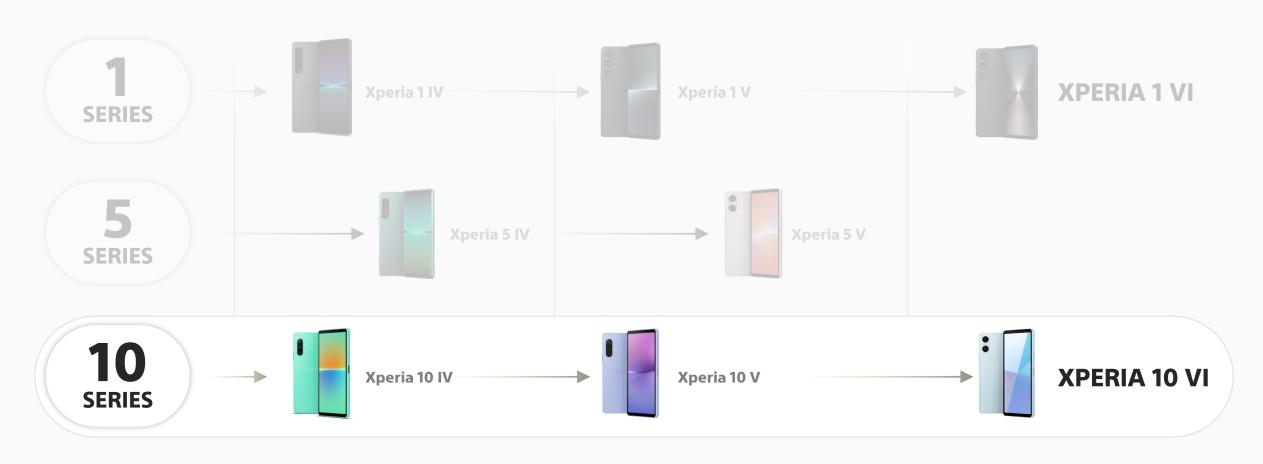

# Xperia 10 VI initiatives Uses 50% recycled and biomass plastic

XPERIA 1vi

Pro-level camera, with power.

XPERIA 10vi

Powerful battery, Super lightweight.