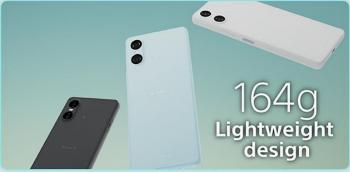

seawater, salt water, chlorinated water or liquids such as drinks. Abuse and improper use of device will invalidate warranty. The device has been tested under Ingress Protection rating IP65/68. Sony devices that are tested for their water-resistant abilities are placed gently inside a container filled with tap water and lowered to a depth of 1.5 metres. After 30 minutes in the container, the device is gently taken out and its functions and features are tested. Note this model has a capless USB port to connect and charge. The USB port needs to be completely dry before charging.







Black

Blue

## Cover that maximizes shooting and entertainment



#### Powerful battery, super lightweight

Enjoy camera, music, video all day with ultimate long-lasting battery and super lightweight body





























<sup>\*1:</sup> The results from tests conducted by Sony under the following conditions: daily usage of 360 minutes for internet browsing, video playback.gaming, and other functions, with 1080 minutes of standby time, based on a median Xperia's user battery usage profile. The actual battery performance may vary depending on your usage and environment.

<sup>\*2 :</sup> Requires that all ports and covers are firmly closed. Dustproof certified to IEC 60529 IP6X standard, water resistant to IPX5 standard protected against low pressure jets of water from all practicable directions) and waterproof to IPX8 standard (can be kept under 1.50 meters of freshwater for up to 30 minutes) under controlled testing conditions. Do not expose to non-freshwater. Abuse and improper u