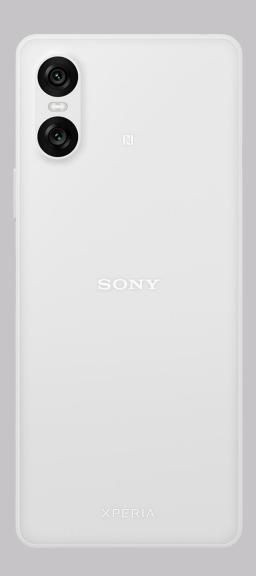

SONY

Black

SONY

Platinum Silver

SONY

Khaki Green

## Cover that maximizes shooting and entertainment

Coated with anti-bacterial material and made with SORPLAS™