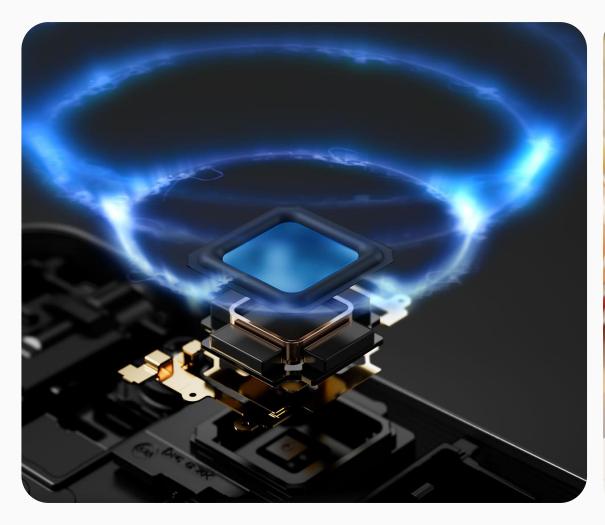

#### Delivering exceptional entertainment experience

Quality sound whether with wired, wireless, or the Full-stage stereo speakers

**New Premium Audio Circuit** for 3.5mm wired headphones