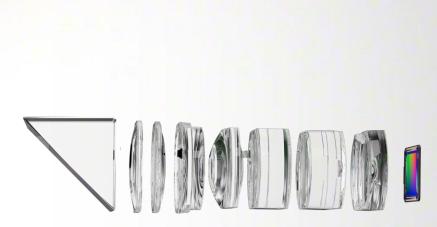

## New extended 85-170mm (3.5 to 7.1x) optical telephoto lens

Support your creativity with a wide range of focal lengths

### New extended 85-170mm (3.5 to 7.1x) optical telephoto lens

#### Support your creativity with a wide range of focal lengths