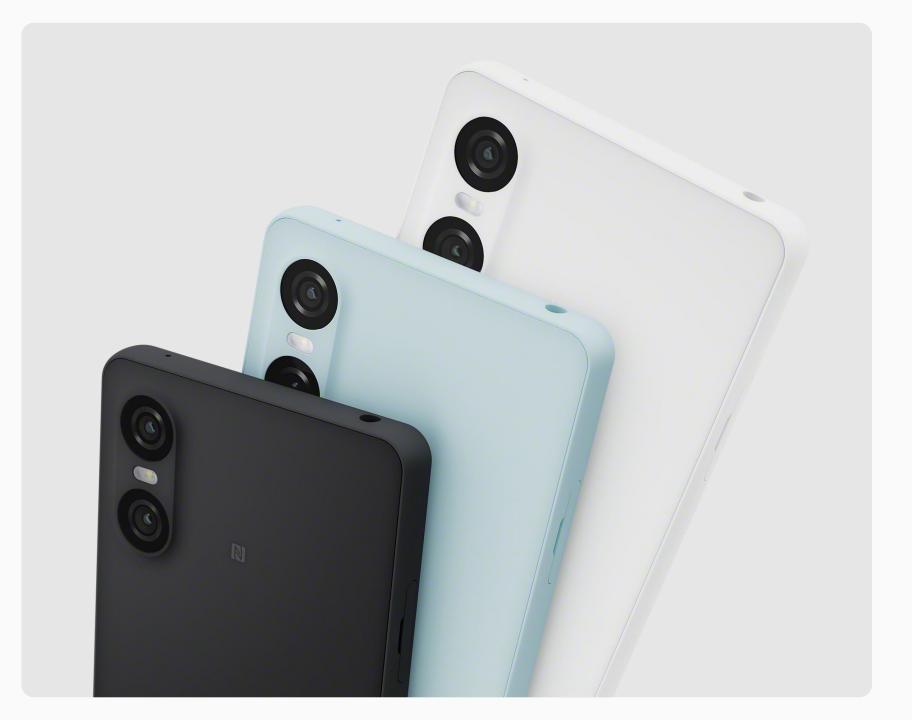

#### **Xperia 2024 Lineup**

# Xperia 10 VI initiatives Uses 50% recycled and biomass plastic

XPERIA 1vi

Pro-level camera, with power.

XPERIA 10vi

Powerful battery, Super lightweight.