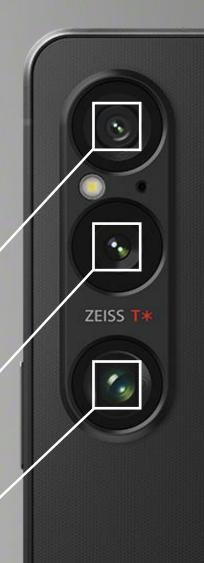

#### **New features:**

48mm focal length and new extended 85-170 mm optical Telephoto lens

**16mm** 

Ultra wide

24mm, 48mm

Wide

85-170mm

Telephoto

## The complete premium smartphone Camera experience

85-170 mm

16 mm<sup>°</sup> Ultra wide

24mm, 48 mm

ZEISS