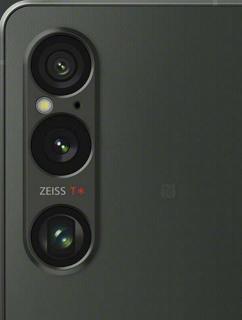

## New extended 85-170mm (3.5 to 7.1x) optical telephoto lens

Support your creativity with a wide range of focal lengths

#### **New features:**

48mm focal length and new extended 85-170 mm optical Telephoto lens

**16mm** 

Ultra wide

24mm, 48mm

Wide

85-170mm

Telephoto

## The complete premium smartphone Camera experience

85-170 mm

16 mm<sup>°</sup> Ultra wide

24mm, 48 mm

ZEISS