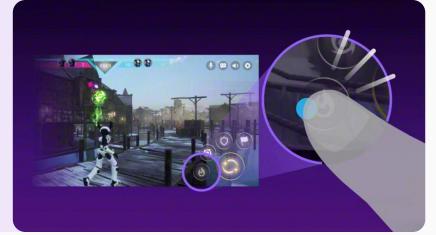

#### Pro performance for all Professionals, streamers & casual gamers

Touch adjustment for precise gaming