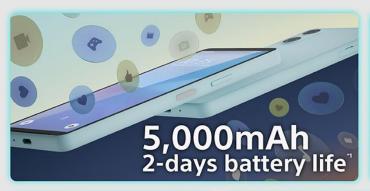

# 2-days battery life\* More time to do what you love.

<sup>\*</sup> The results from tests conducted by Sony under the following conditions: daily usage of 360 minutes for internet browsing, video playback, gaming, and other functions, with 1080 minutes of standby time, based on a median Xperia user's battery usage profile. The actual battery performance may vary depending on your usage and environment.