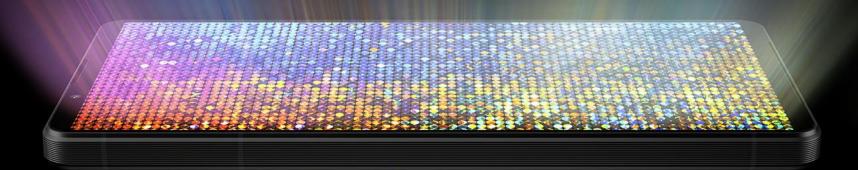

#### **DISPLAY**

A new and smarter display Powered by BRAVIA™

#### **Reproduce the visual** beauty of BRAVIA

For vivid and high-contrast viewing experience using Sony's unique Al image quality adjustment technology.

Powered by BRAVIA

### A new and smarter OLED display 1 Hz to 120 Hz variable refresh rate

Sony Al

Powered by

**BRAVIA** 

Powered by BRAVIA<sup>TM</sup> uses AI remastering technology to improve contrast, colour, and clarity.

A new display 50% brighter than the previous model

Sunlight Vision boost the visibility