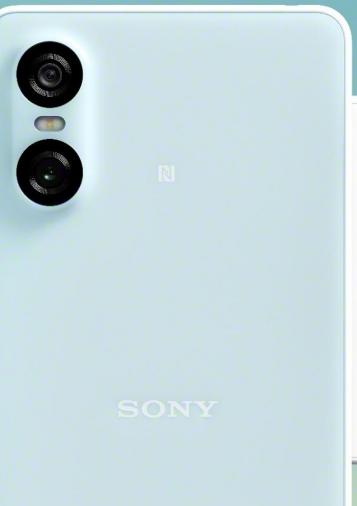

## The complete premium smartphone Camera experience

85-170 mm

16 mm<sup>°</sup> Ultra wide

24mm, 48 mm

ZEISS

## New extended 85-170mm (3.5 to 7.1x) optical telephoto lens

Support your creativity with a wide range of focal lengths

#### **New features:**

48mm focal length and new extended 85-170 mm optical Telephoto lens

**16mm** 

Ultra wide

24mm, 48mm

Wide

85-170mm

Telephoto