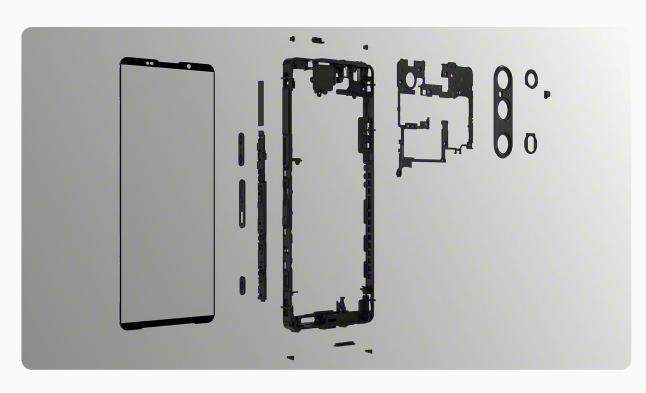

### First Xperia 1 series with Vapor chamber

More performance, fewer restrictions

Slim and light 8.2mm / 192g

## Functional Tactile design

Designed with a tactile glass back that balances aesthetics and ergonomics, the Xperia 1 VI feels as good to use as it looks.

IP65/68

Bring it anywhere and everywhere

Protection from drops and scratches