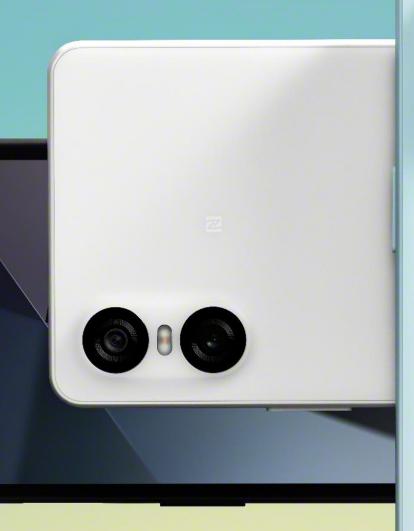

#### **CAMERA**

Ease to capture, edit and share memories

#### **3 focal lengths**

#### Take photos with increased variety

Sony Al

Shoot with automatic settings by AI