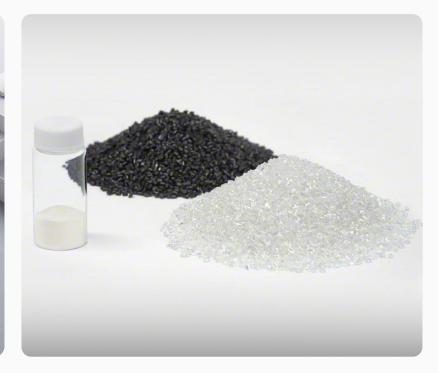

#### SORPLAS™

A high-performance recycled plastic, made from used water bottles and waste optical discs collected from factories and markets in addition to our original flame-retardant.