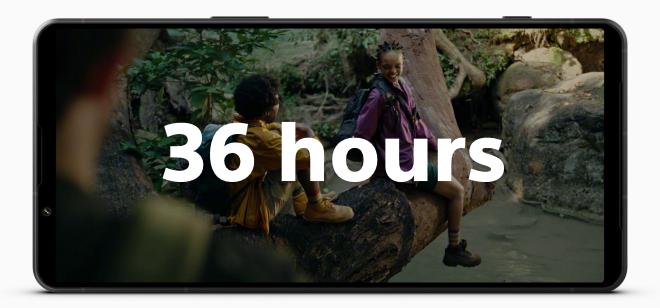

## Up to 36 hours of continuous video playback<sup>2</sup> Best battery performance in Xperia 1 series

Other smartphone 1 **28 hours** 

Other smartphone 2

24 hours