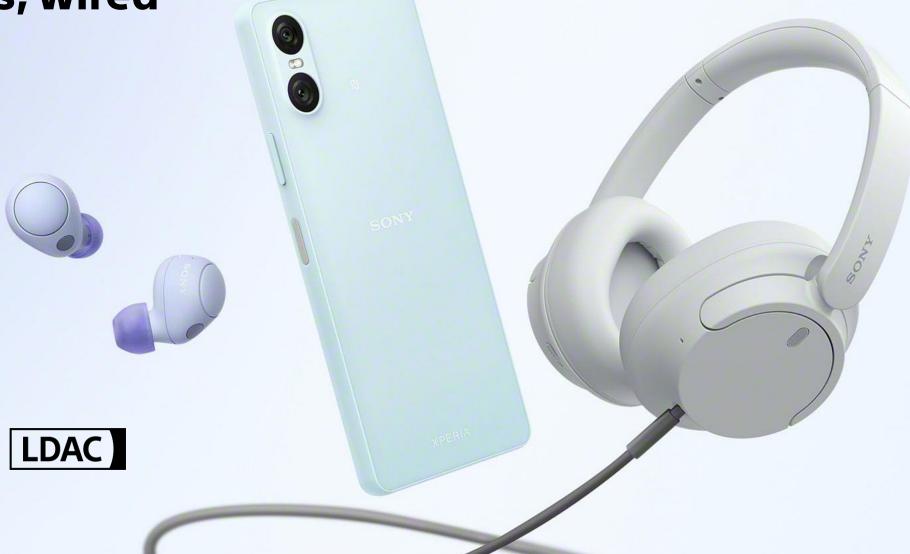

#### Delivering exceptional entertainment experience

Quality sound whether with wired, wireless, or the Full-stage stereo speakers

**New Premium Audio Circuit** for 3.5mm wired headphones

## Audio tuned in collaboration with SME From 3D sound to high quality sound experience

## Video creator One minute to create incredible videos

Colour effect
Change
the mood
and express
your creativity

Use your favourite headphones, wired or wireless