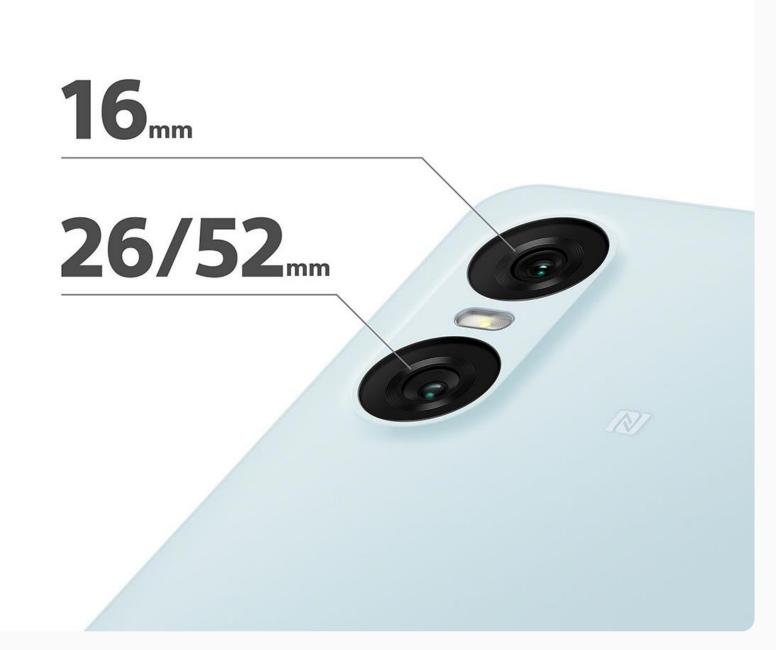

## New extended 85-170mm (3.5 to 7.1x) optical telephoto lens

Support your creativity with a wide range of focal lengths

#### **New features:**

48mm focal length and new extended 85-170 mm optical Telephoto lens

**16mm** 

Ultra wide

24mm, 48mm

Wide

85-170mm

Telephoto

## The complete premium smartphone Camera experience

85-170 mm

16 mm<sup>°</sup> Ultra wide

24mm, 48 mm

ZEISS