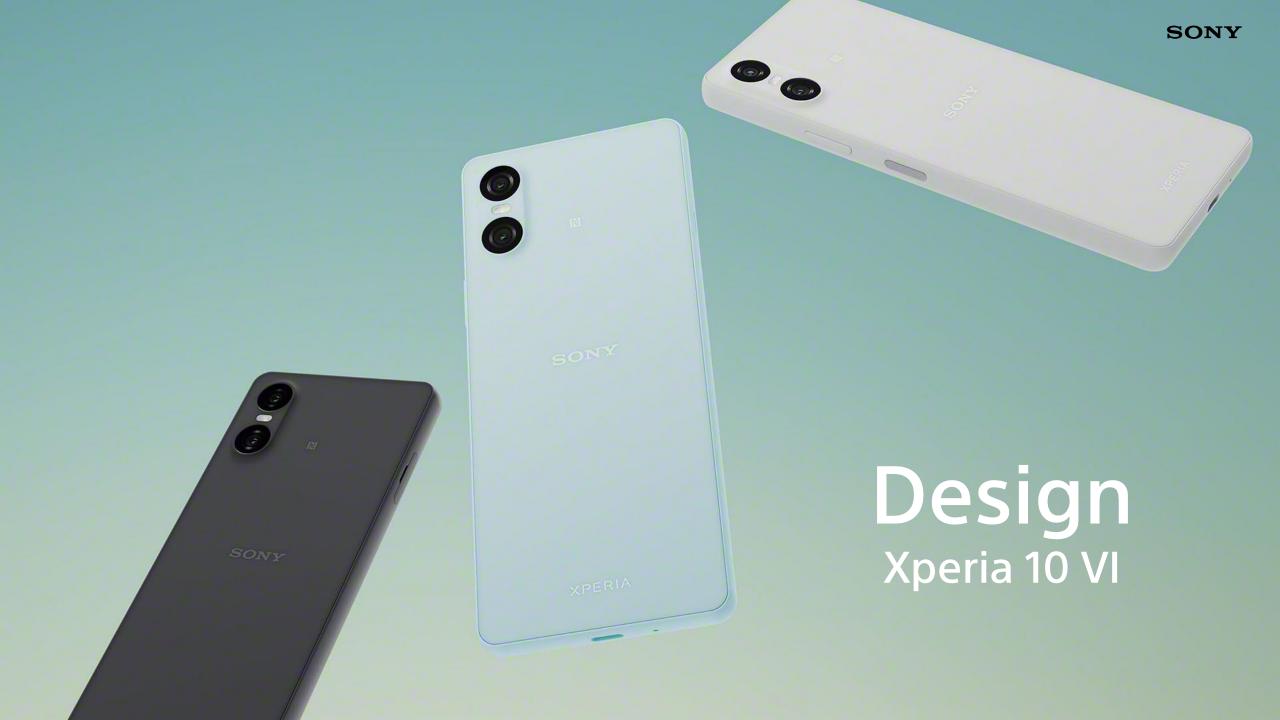

#### **Xperia 2024 Lineup**

# Xperia 10 VI initiatives Uses 50% recycled and biomass plastic

XPERIA 1vi

Pro-level camera, with power.

XPERIA 10vi

Powerful battery, Super lightweight.