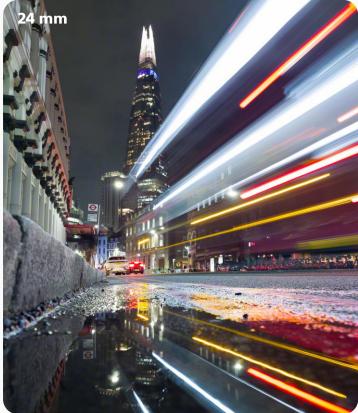

## New extended 85-170mm (3.5 to 7.1x) optical telephoto lens

Support your creativity with a wide range of focal lengths

#### **New features:**

48mm focal length and new extended 85-170 mm optical Telephoto lens

**16mm** 

Ultra wide

24mm, 48mm

Wide

85-170mm

Telephoto