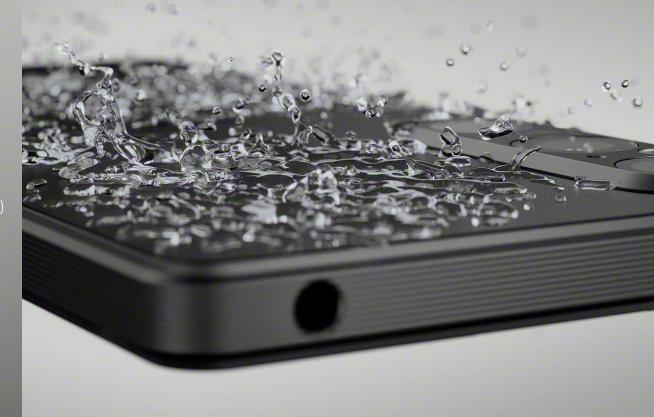

# Water and dust resistant\* design

## Corning® Gorilla® Glass Victus®

(\*1) This device is water resistant and protected against dust. All ports and attached covers should be firmly closed. Do not put the device completely underwater or expose it to seawater, salt water, chlorinated water or liquids such as drinks. Abuse and improper use of device will invalidate warranty. The device has been tested under Ingress Protection rating IP65/68. Sony devices that are tested for their water-resistant abilities are placed gently inside a container filled with tap water and lowered to a depth of 1.5 metres. After 30 minutes in the container, the device is gently taken out and its functions and features are tested. Note this model has a capless USB port to connect and charge. The USB port needs to be completely dry before charging.