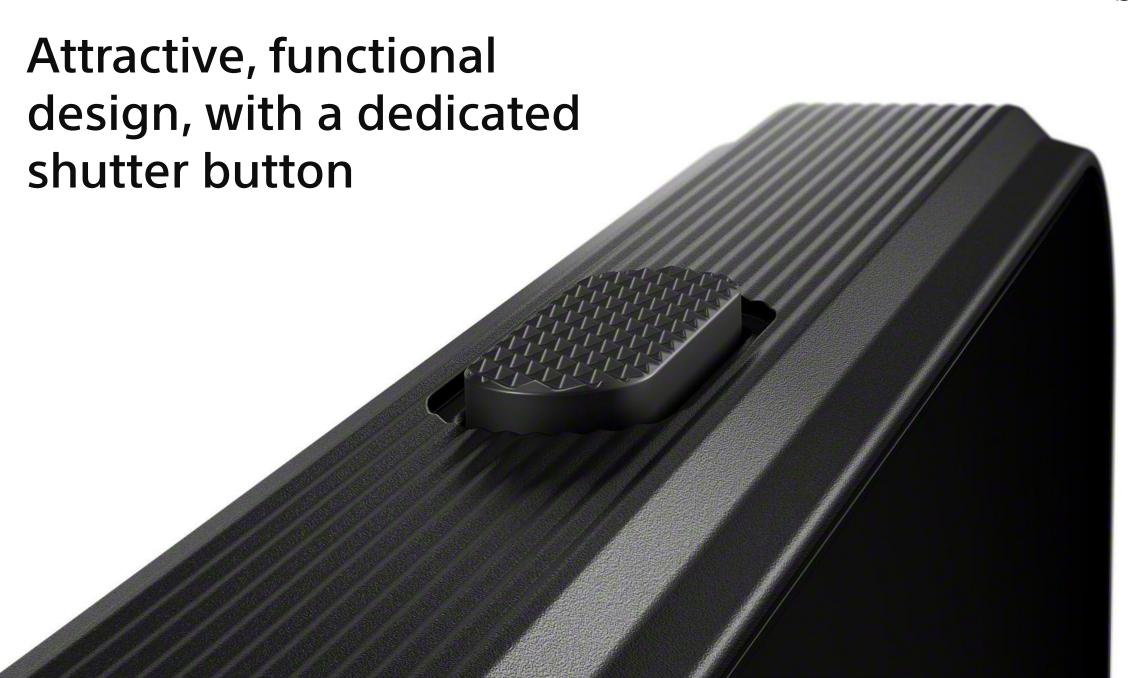

## Functional Tactile design

Designed with a tactile glass back that balances aesthetics and ergonomics, the Xperia 1 VI feels as good to use as it looks.

IP65/68

Bring it anywhere and everywhere

Protection from drops and scratches