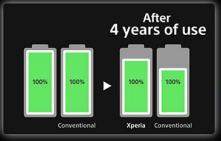

#### 4 years of healthy battery\*

- New material
- Higher density battery

<sup>\*</sup> Results simulated by Sony Corporation, based on actual usage profile using the same type of battery and USB charging. Battery life span depends on usage.