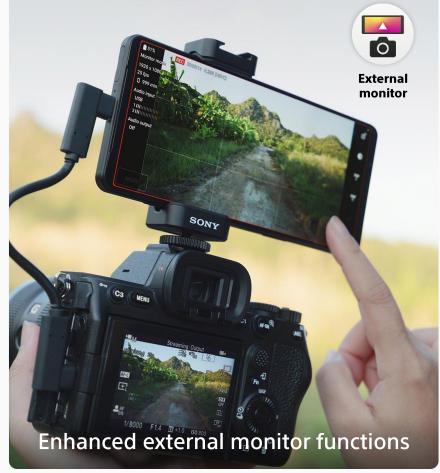

©Oscar Lindsey

©Takashi Namiki

©lppei & Janine Photographv

# All in one new Camera app Simple and easy to use for all types of creators



**Pro mode** is still available for the creators who want to take full control of the details.



#### All in one new Camera app

### Just swipe to access the modes













### Performance for ultimate smartphone experience

AI HUMAN EYE RECOGNITION



AI ANIMAL EYE RECOGNITION



AI MAIN SUBJECT RECOGNITION



AI WHITE BALANCE



AI EXPOSURE



AI DEPTH



# Creative Look Six preset looks for shooting like the pros













Improved
HDR
What you
see is what
you record



## The perfect smartphone for vloggers Improved Live streaming & Product Showcase



# Let Xperia and Alpha work together for an effortless creative experience







## EXPERIENCE

### A new and smarter OLED display 1 Hz to 120 Hz variable refresh rate



Sony Al

Powered by

**BRAVIA** 



Powered by BRAVIA<sup>TM</sup> uses AI remastering technology to improve contrast, colour, and clarity.



A new display 50% brighter than the previous model

Sunlight Vision boost the visibility

#### Delivering exceptional entertainment experience



Quality sound whether with wired, wireless, or the Full-stage stereo speakers





**New Premium Audio Circuit** for 3.5mm wired headphones

#### New Full-stage stereo speakers on Xperia 1 VI

#### **Best Xperia audio quality ever**





Powerful and impactful audio





## Audio tuned in collaboration with SME From 3D sound to high quality sound experience











#### Pro performance for all Professionals, st