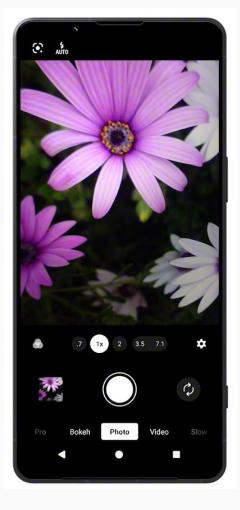

## New extended 85-170mm (3.5 to 7.1x) optical telephoto lens

Support your creativity with a wide range of focal lengths

#### **New features:**

48mm focal length and new extended 85-170 mm optical Telephoto lens

**16mm** 

Ultra wide

24mm, 48mm

Wide

85-170mm

Telephoto

#### Support your creativity with a wide range of focal lengths