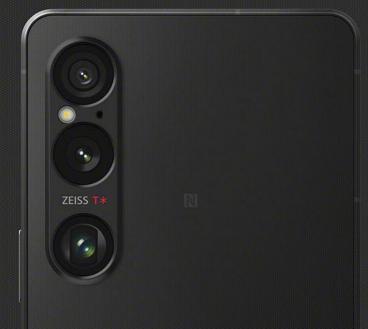

## New extended 85-170mm (3.5 to 7.1x) optical telephoto lens

Support your creativity with a wide range of focal lengths

#### **New features:**

48mm focal length and new extended 85-170 mm optical Telephoto lens

**16mm** 

Ultra wide

24mm, 48mm

Wide

85-170mm

Telephoto

## The complete premium smartphone Camera experience

85-170 mm

16 mm<sup>°</sup> Ultra wide

24mm, 48 mm

ZEISS