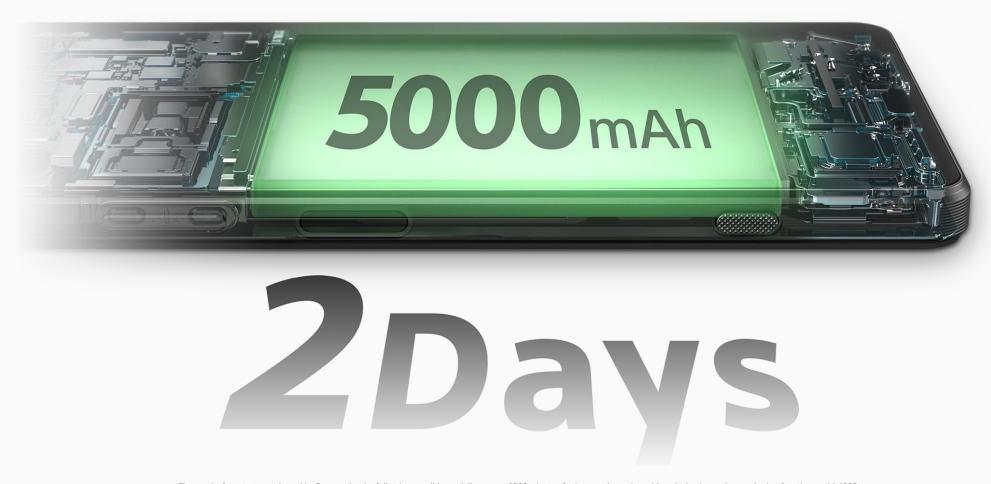

## 2 days of battery life<sup>1</sup> Best battery performance in Xperia 1 series

# 2-days battery life\* More time to do what you love.

<sup>\*</sup> The results from tests conducted by Sony under the following conditions: daily usage of 360 minutes for internet browsing, video playback, gaming, and other functions, with 1080 minutes of standby time, based on a median Xperia user's battery usage profile. The actual battery performance may vary depending on your usage and environment.