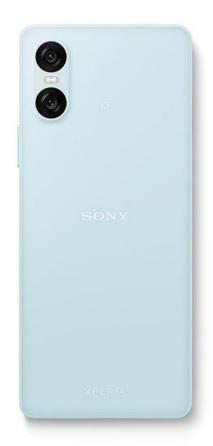

All-round consideration for the environment







#### **Original Blended Material**

Paper material, developed by Sony with environment in mind that uses plants like bamboo and sugar cane fibers that grow quickly.

### Packaging made from 100% paper material

Paper material, developed by Sony with environment in mind that uses our OBM.

#### SORPLAS™

A high-performance recycled plastic, made from used water bottles and waste optical discs collected from factories and markets in addition to our original flame-retardant.

#### **Xperia 1 VI initiatives**

#### Towards packaging with the environment in mind





More than 85%\* of plastic parts are made from recycled materials\*\*

Assembled with 100% renewable electricity

# Xperia 10 VI initiatives Uses 50% recycled and biomass plastic







XPERIA 1vi

Pro-level camera, with power.



XPERIA 10vi

Powerful battery, Super lightweight.

### SONY