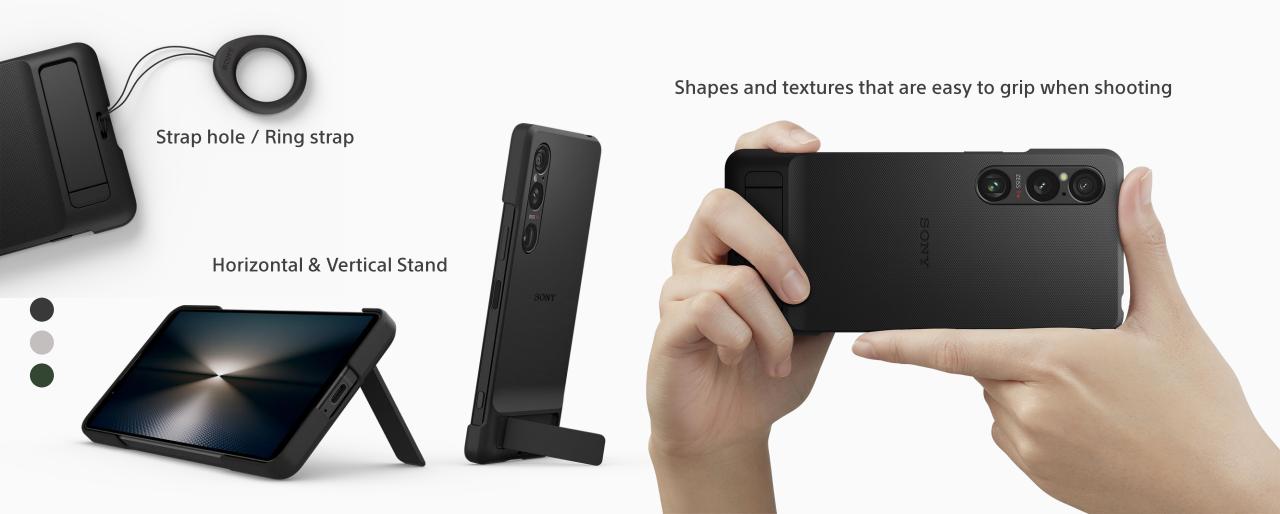

## Functional Tactile design

Designed with a tactile glass back that balances aesthetics and ergonomics, the Xperia 1 VI feels as good to use as it looks.

IP65/68

Bring it anywhere and everywhere

Protection from drops and scratches

## Cover that maximizes shooting and entertainment

Coated with anti-bacterial material and made with SORPLAS™

## Cover that maximizes shooting and entertainment