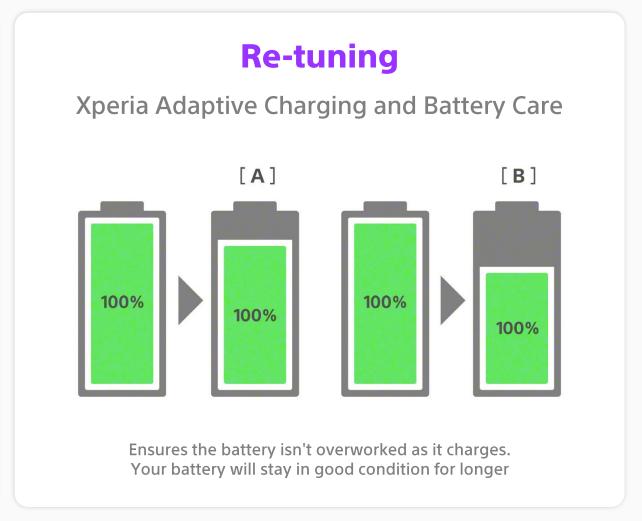

#### 4 years of healthy battery\*

- New material
- Higher density battery

<sup>\*</sup> Results simulated by Sony Corporation, based on actual usage profile using the same type of battery and USB charging. Battery life span depends on usage.