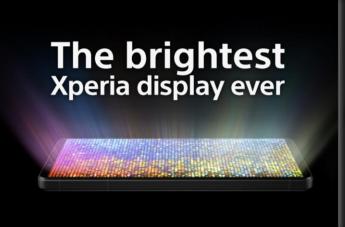

### A new and smarter OLED display 1 Hz to 120 Hz variable refresh rate

Sony Al

Powered by

**BRAVIA** 

Powered by BRAVIA<sup>TM</sup> uses AI remastering technology to improve contrast, colour, and clarity.

A new display 50% brighter than the previous model

Sunlight Vision boost the visibility