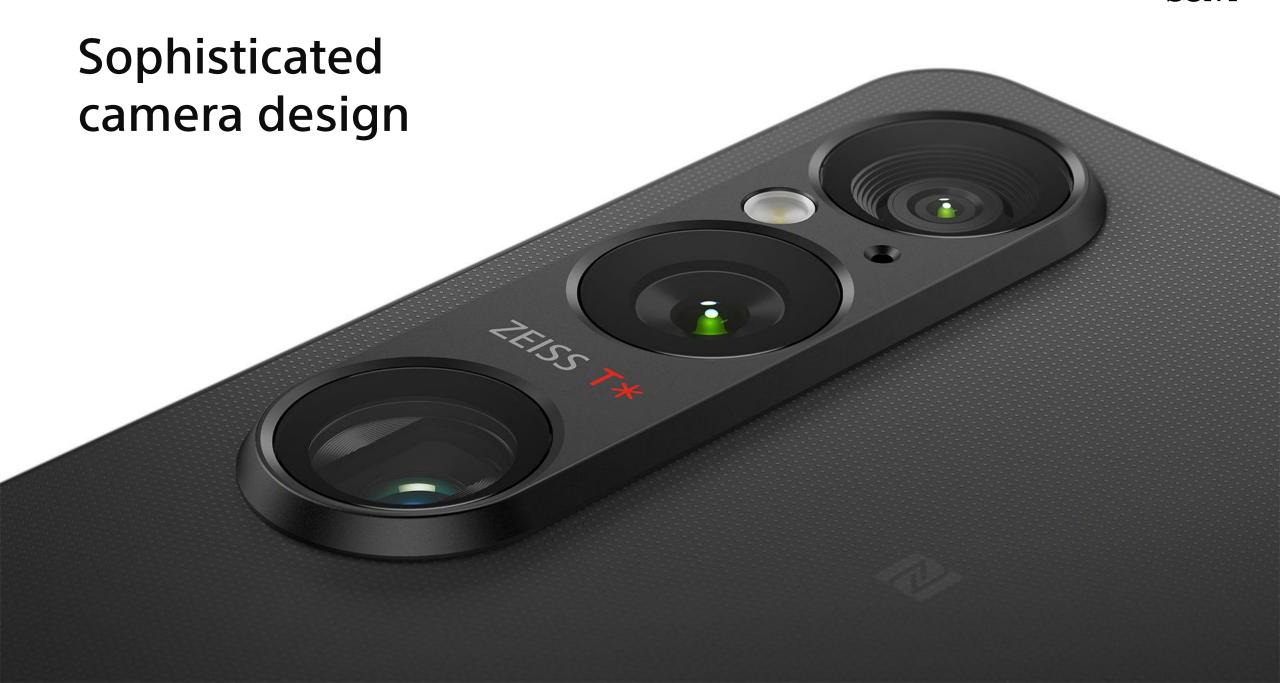

## New extended 85-170mm (3.5 to 7.1x) optical telephoto lens

Support your creativity with a wide range of focal lengths

#### **New features:**

48mm focal length and new extended 85-170 mm optical Telephoto lens

**16mm** 

Ultra wide

24mm, 48mm

Wide

85-170mm

Telephoto

## The complete premium smartphone Camera experience

85-170 mm

16 mm<sup>°</sup> Ultra wide

24mm, 48 mm

ZEISS