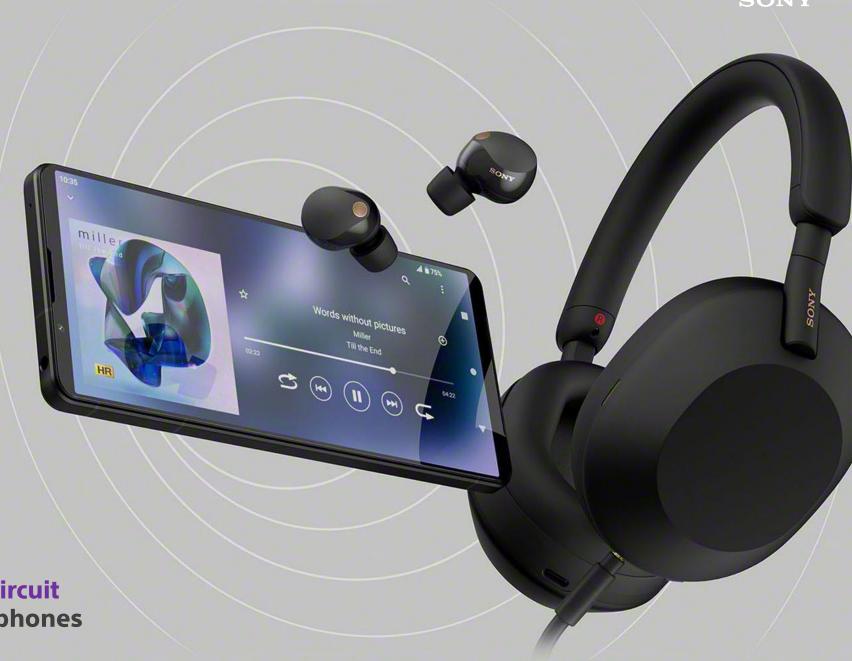

#### Delivering exceptional entertainment experience

Quality sound whether with wired, wireless, or the Full-stage stereo speakers

**New Premium Audio Circuit** for 3.5mm wired headphones