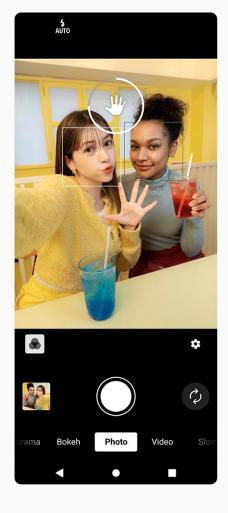

#### New simple and easy to use camera

Redesigned camera app

Helpful UI for night selfies

Hands-free selfie