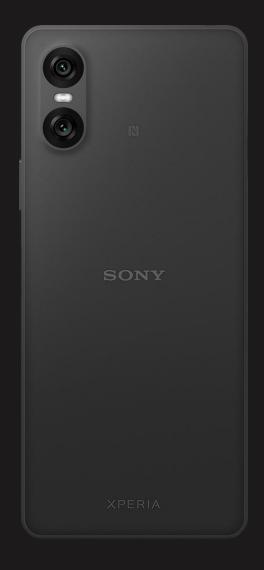

SONY

Black

SONY

Platinum Silver

SONY

Khaki Green

## Cover that maximizes shooting and entertainment

Coated with anti-bacterial material and made with SORPLAS™