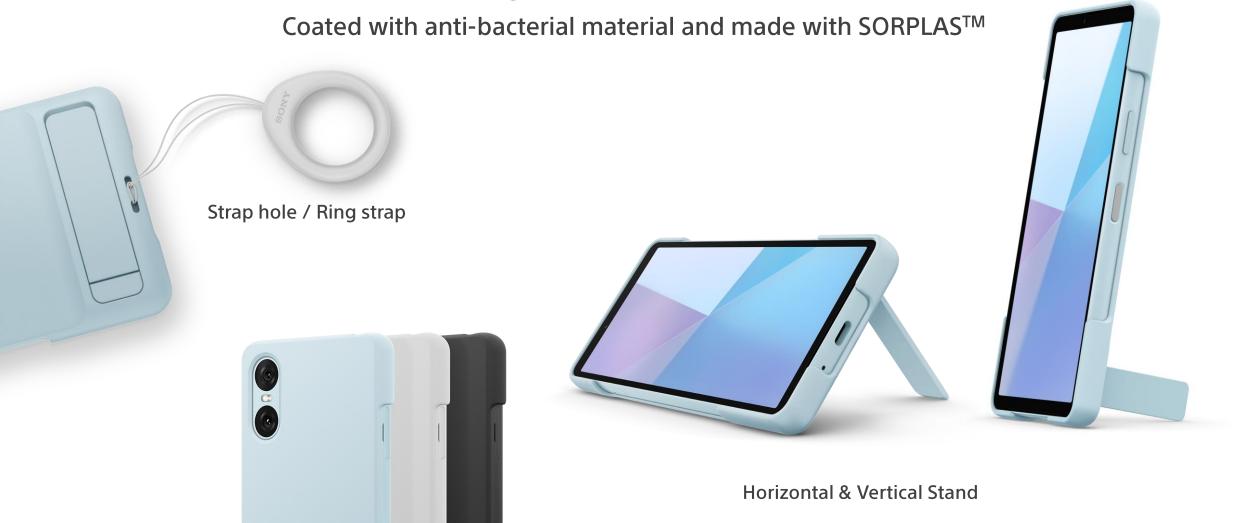

## Cover that maximizes shooting and entertainment

Coated with anti-bacterial material and made with SORPLAS™

## Cover that maximizes shooting and entertainment