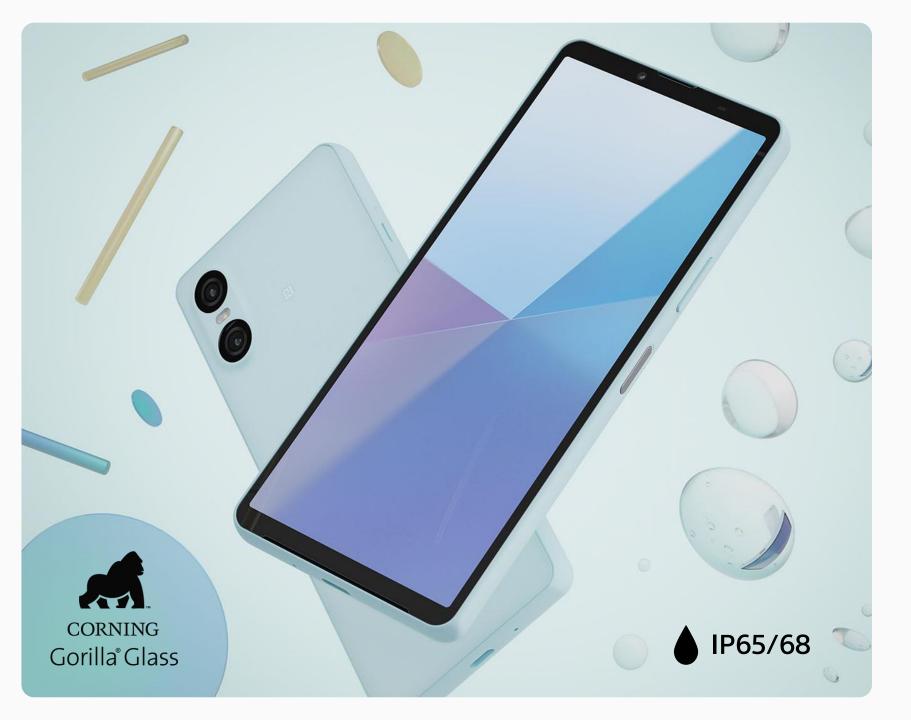

# Water and dust resistant\* design

## Corning® Gorilla® Glass Victus®

(\*1) This device is water resistant and protected against dust. All ports and attached covers should be firmly closed. Do not put the device completely underwater or expose it to seawater, salt water, chlorinated water or liquids such as drinks. Abuse and improper use of device will invalidate warranty. The device has been tested under Ingress Protection rating IP65/68. Sony devices that are tested for their water-resistant abilities are placed gently inside a container filled with tap water and lowered to a depth of 1.5 metres. After 30 minutes in the container, the device is gently taken out and its functions and features are tested. Note this model has a capless USB port to connect and charge. The USB port needs to be completely dry before charging.