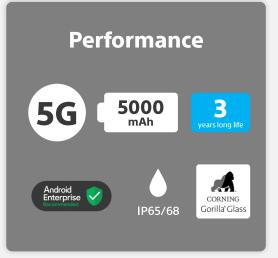

#### **PERFORMANCE**

2 days battery life in a super lightweight body

# Water and dust resistant\* design

## Corning® Gorilla® Glass Victus®

(\*1) This device is water resistant and protected against dust. All ports and attached covers should be firmly closed. Do not put the device completely underwater or expose it to seawater, salt water, chlorinated water or liquids such as drinks. Abuse and improper use of device will invalidate warranty. The device has been tested under Ingress Protection rating IP65/68. Sony devices that are tested for their water-resistant abilities are placed gently inside a container filled with tap water and lowered to a depth of 1.5 metres. After 30 minutes in the container, the device is gently taken out and its functions and features are tested. Note this model has a capless USB port to connect and charge. The USB port needs to be completely dry before charging.