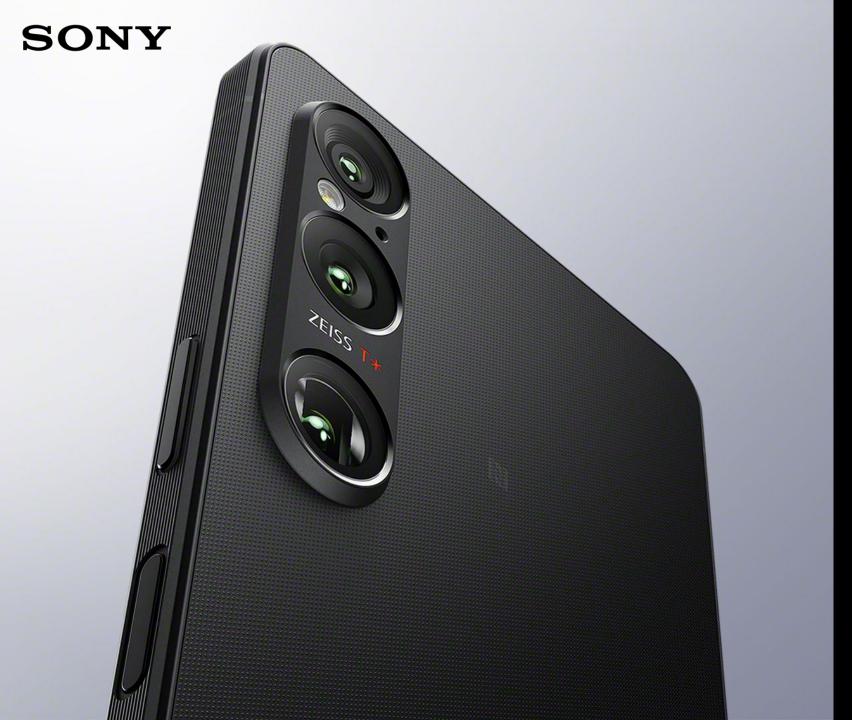

## New extended 85-170mm (3.5 to 7.1x) optical telephoto lens

Support your creativity with a wide range of focal lengths

#### **New features:**

48mm focal length and new extended 85-170 mm optical Telephoto lens

**16mm** 

Ultra wide

24mm, 48mm

Wide

85-170mm

Telephoto

### New extended 85-170mm (3.5 to 7.1x) optical telephoto lens

#### Support your creativity with a wide range of focal lengths