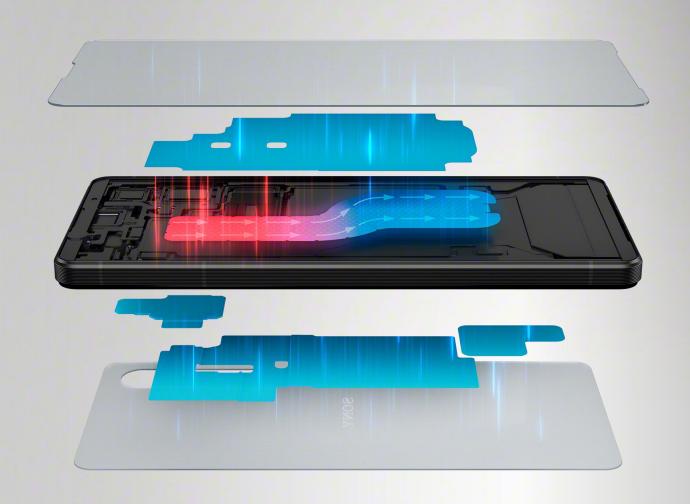

### First Xperia 1 series with Vapor chamber

More performance, fewer restrictions

Slim and light 8.2mm / 192g