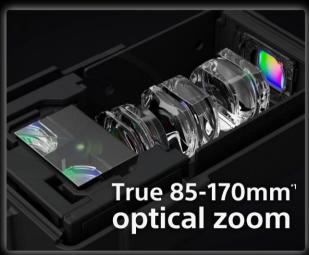

## New extended 85-170mm (3.5 to 7.1x) optical telephoto lens

Support your creativity with a wide range of focal lengths

#### **New features:**

48mm focal length and new extended 85-170 mm optical Telephoto lens

**16mm** 

Ultra wide

24mm, 48mm

Wide

85-170mm

Telephoto

### New extended 85-170mm (3.5 to 7.1x) optical telephoto lens

#### Support your creativity with a wide range of focal lengths