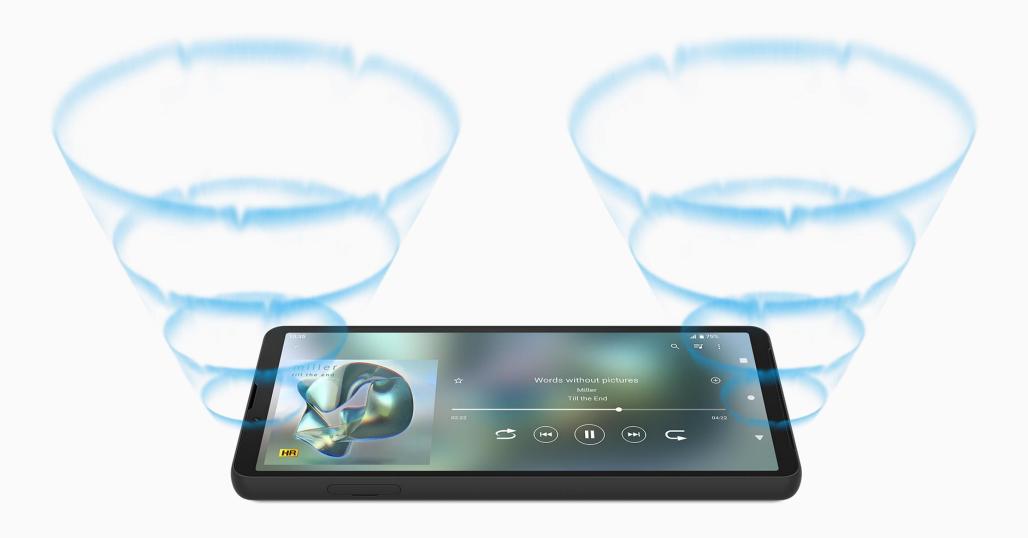

#### New Full-stage stereo speakers on Xperia 1 VI

#### **Best Xperia audio quality ever**

Powerful and impactful audio