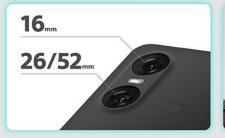

#### **New features:**

48mm focal length and new extended 85-170 mm optical Telephoto lens

**16mm** 

Ultra wide

24mm, 48mm

Wide

85-170mm

Telephoto

## The complete premium smartphone Camera experience

85-170 mm

16 mm<sup>°</sup> Ultra wide

24mm, 48 mm

ZEISS