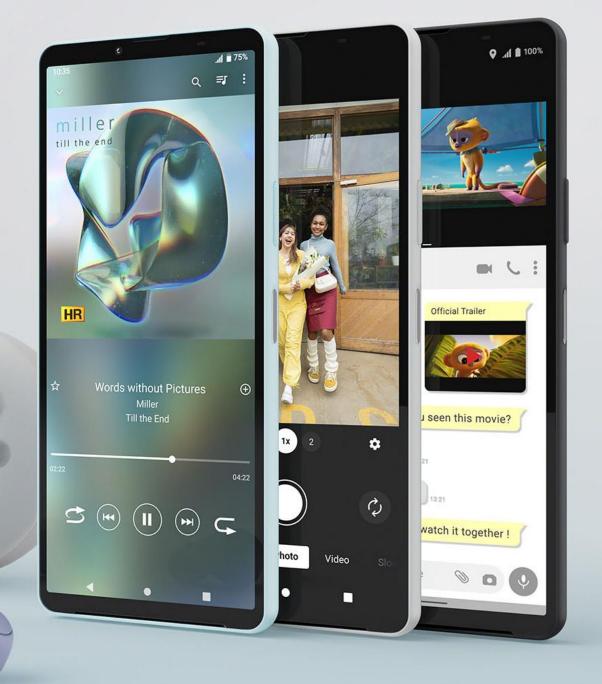

# Xperia encapsulates Unique Experiences of Sony in one package

CAMERA

DISPLAY

## The complete premium smartphone experience

Exceed your entertainment expectations with Sony's powerful camera and expertise in display, audio and mobile gaming, and two days of battery life