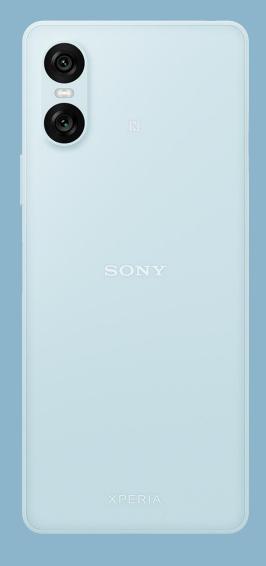

SONY

Black

SONY

Platinum Silver

SONY

Khaki Green

## Cover that maximizes shooting and entertainment

Coated with anti-bacterial material and made with SORPLAS™