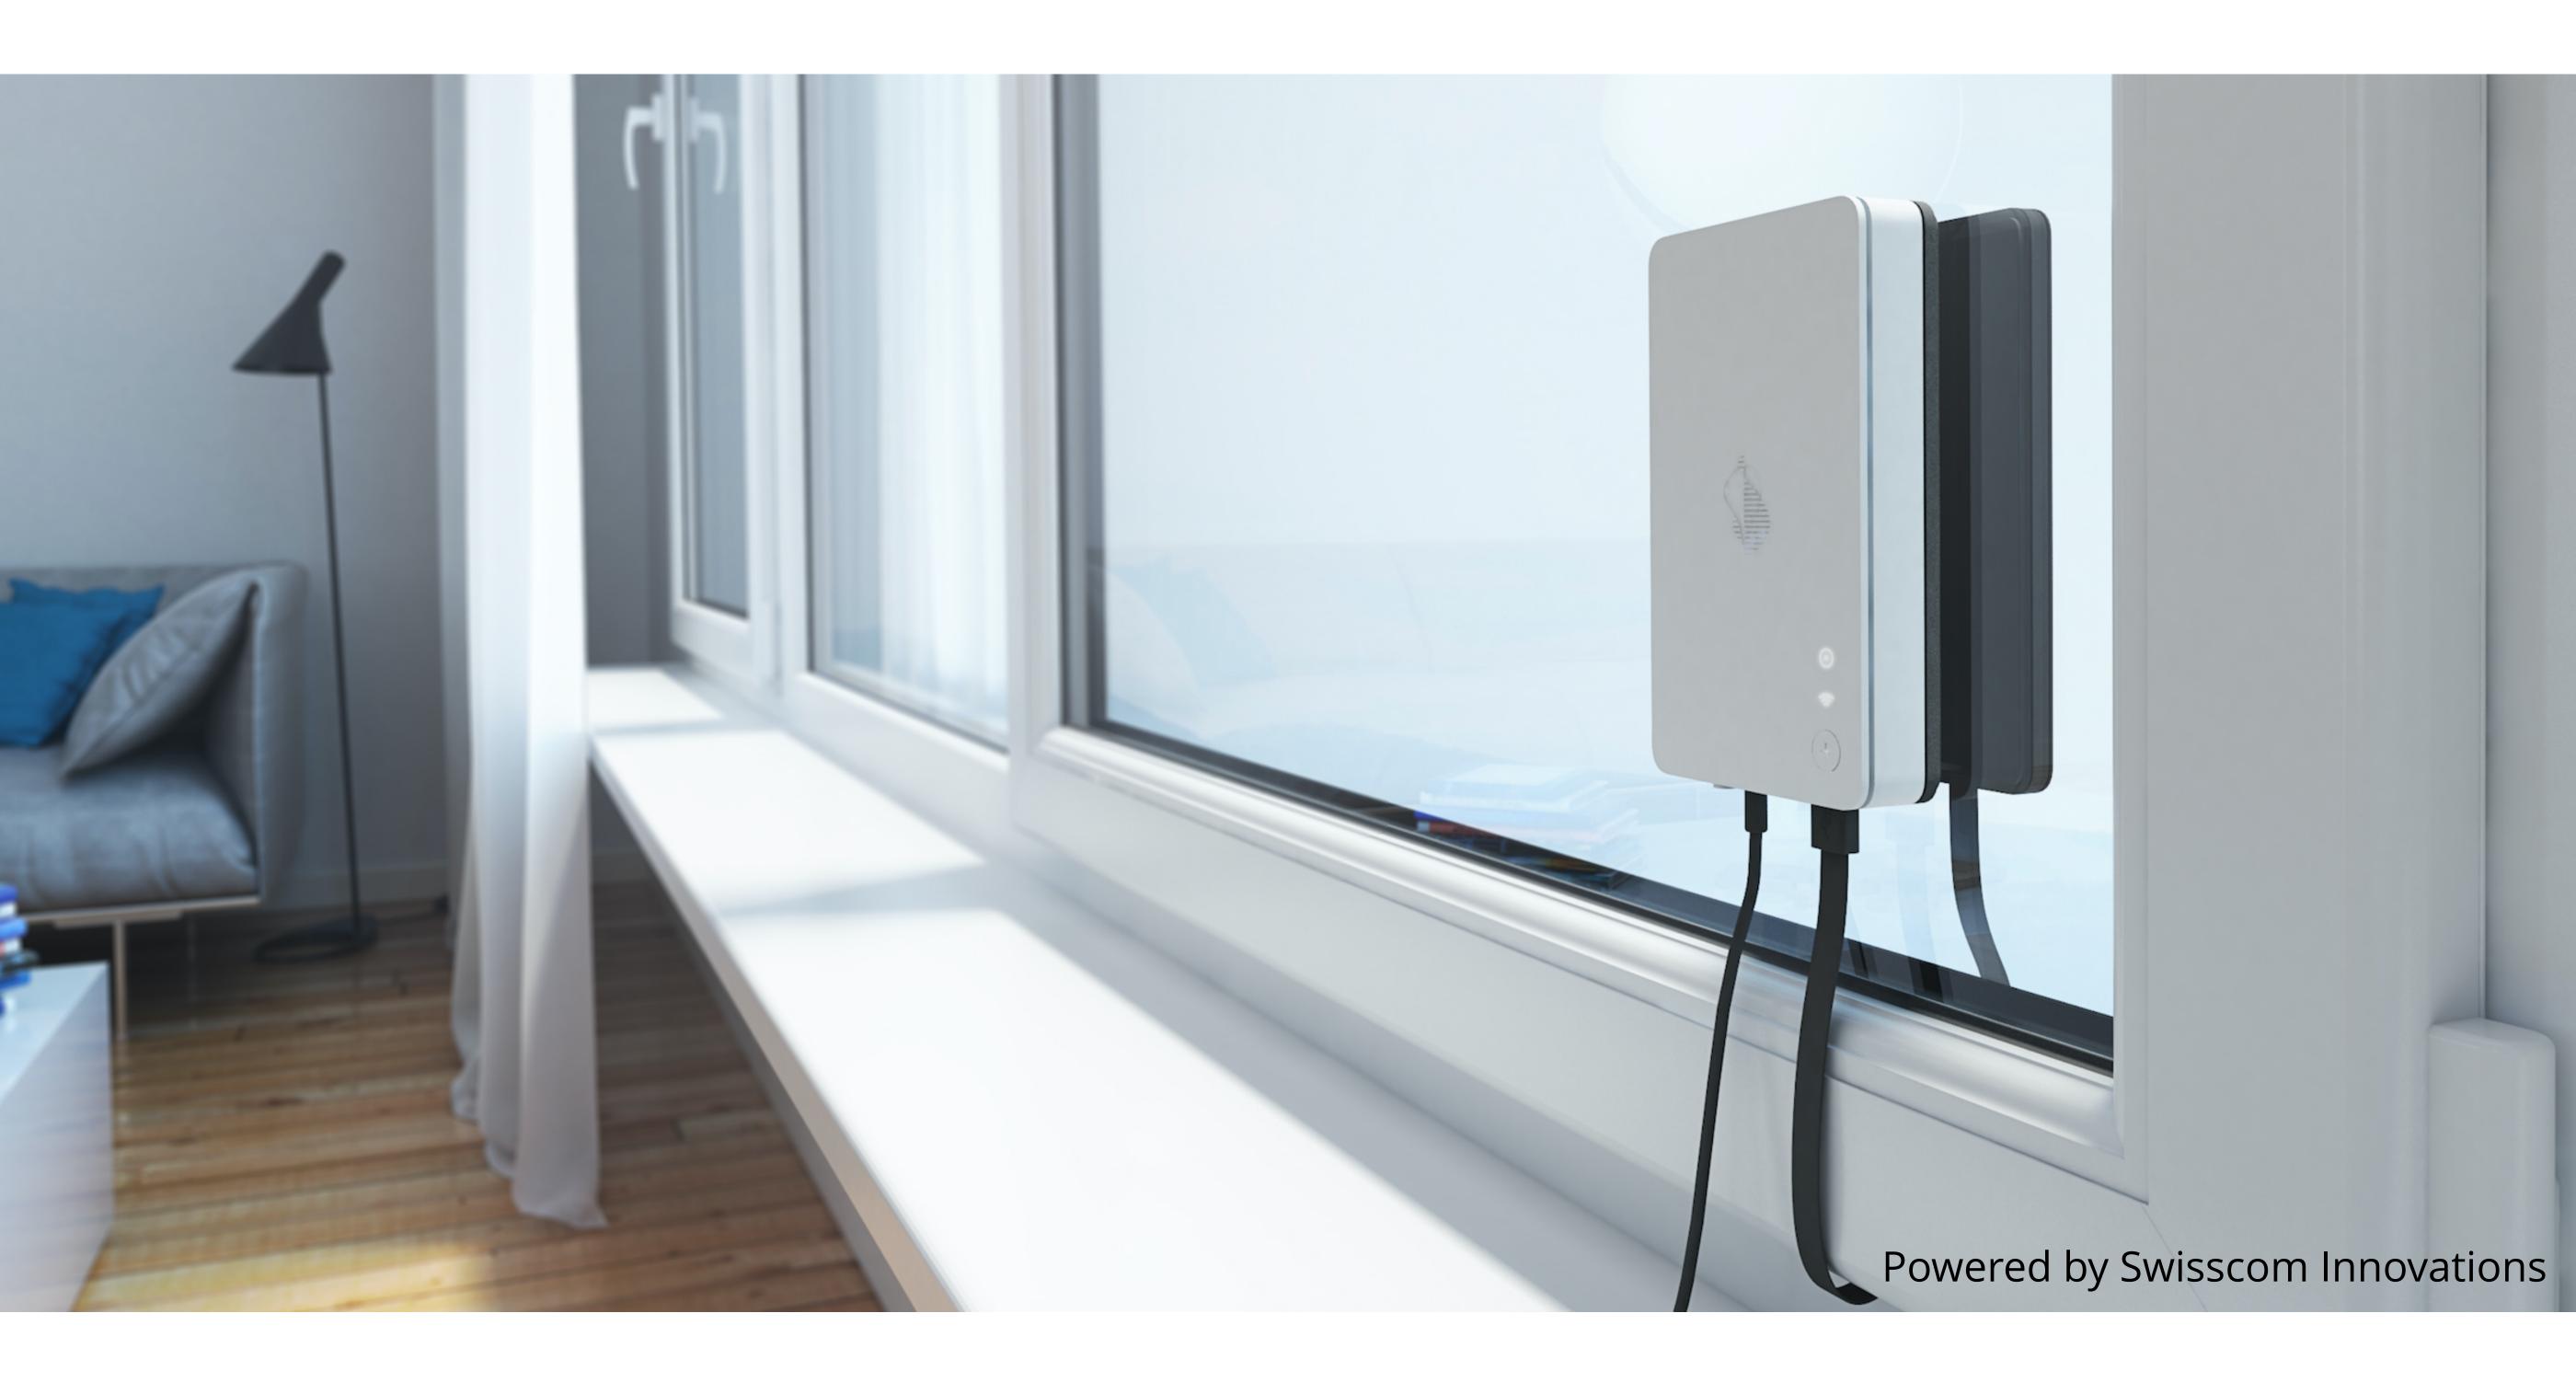

# DSL+LTE Bonding Internet Booster

The Askey DSL+LTE Bonding Internet Booster is the ideal solution allowing to offer high-speed Internet to copper-line customers.

Jointly developed with Swisscom Innovations, it combines the LTE network and the available DSL connection to form one powerful connection.

Thanks to MultiPath TCP, one session is built and the use of LTE is defined by rules that best suit the conditions (e.g. overflow) or the customer needs (e.g. streaming, upload...).

Consisting of one indoor and one outdoor unit, the Internet Booster is easy to self-install.

#### What makes it really unique?

- The outdoor unit has outstanding reception not only because it is outside, but most remarkably thanks the special antenna patented by Swisscom Innovations. This antenna captures the LTE signal and transforms it into a powerful connection no matter its original strength.
- The use of Gecko Tape makes it easy to affix and remove both units as many times as required from windows.
- The indoor unit's 4x4 802.11ac establishes a wireless connection to the gateway and ensures optimal coverage.

## Easy Installation

- Gecko Tape for easy fixation of both units on windows
- Special flat cable that goes under the window window without breaking
- Stand for indoor installation