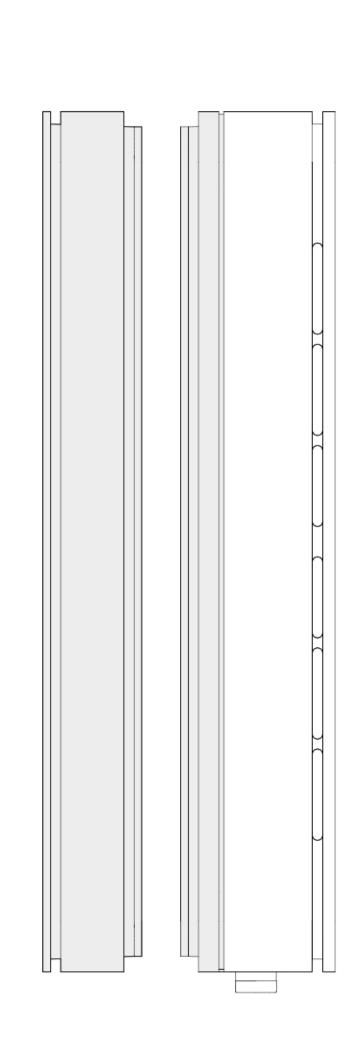

#### Dimensions

- Indoor Unit
  100 x 170 x 30.5 mm
- Outdoor Unit
- 100x170x19.5 mm