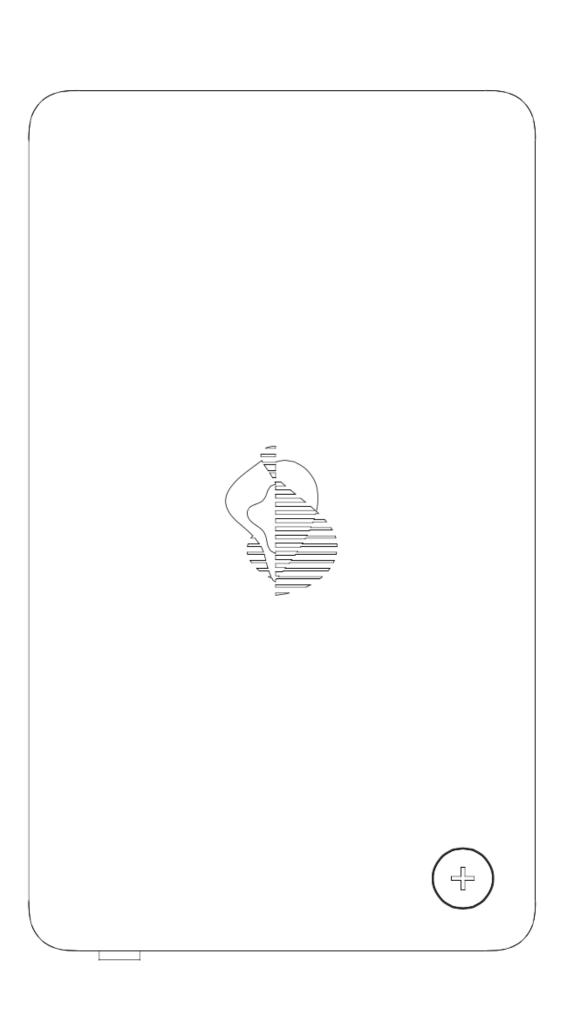

### Outdoor Module

- LTE Cat6
- Special USB cable to connect to Indoor Module
- Weatherproof water, snow and dust resistant
- Operational Temperature
  -35°C +45°C

#### Antenna

 Designed by Swisscom Innovations, LTE CAT6 antenna – patent pending

#### Dimensions

- Indoor Unit
  100 x 170 x 30.5 mm
- Outdoor Unit
- 100x170x19.5 mm