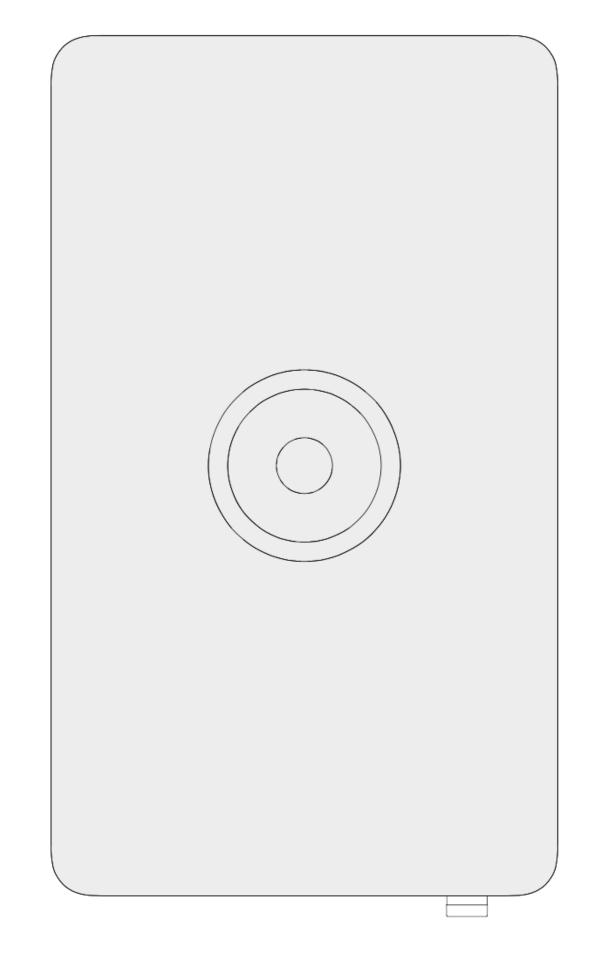

## Indoor Module

- 4x4 802.11ac
- 2 Gigabit Ethernet ports
- 2 Status LEDs
  - 1 x 2-colour Wifi Status
  - 1 x 2-colour Coverage Status
- 1 USB 2.0 port
- 1 WPS button
- 1 Power button
- 1 Reset Button

#### Dimensions

- Indoor Unit
  100 x 170 x 30.5 mm
- Outdoor Unit
- 100x170x19.5 mm