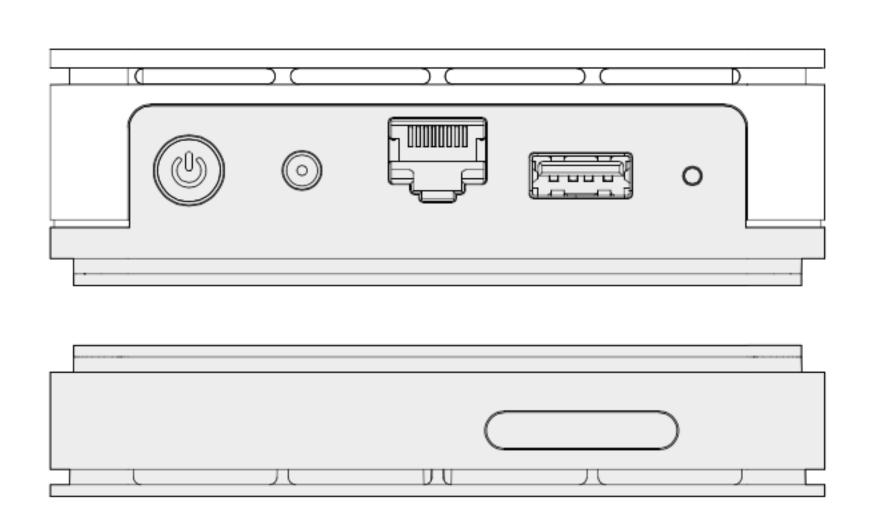

## Indoor Module

- 4x4 802.11ac
- 2 Gigabit Ethernet ports
- 2 Status LEDs
  - 1 x 2-colour Wifi Status
  - 1 x 2-colour Coverage Status
- 1 USB 2.0 port
- 1 WPS button
- 1 Power button
- 1 Reset Button

#### Dimensions

- Indoor Unit
  100 x 170 x 30.5 mm
- Outdoor Unit
- 100x170x19.5 mm